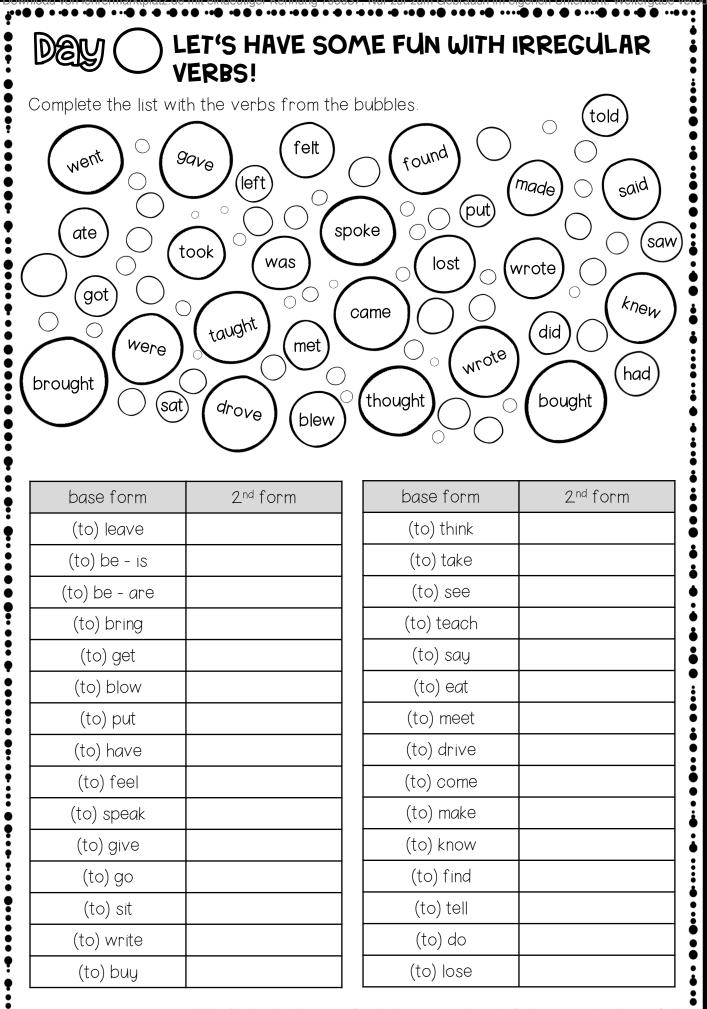

|                                                                                                                                                                                                                   | <b>T'S DO SC</b><br>PARISON OF A                                                            | DME GRA/                                                                                                                        | MMAR                                                                                                              | <b>!</b>                                                                                               |  |
|-------------------------------------------------------------------------------------------------------------------------------------------------------------------------------------------------------------------|---------------------------------------------------------------------------------------------|---------------------------------------------------------------------------------------------------------------------------------|-------------------------------------------------------------------------------------------------------------------|--------------------------------------------------------------------------------------------------------|--|
| Write the comparative                                                                                                                                                                                             | e and the super                                                                             | latives forms of                                                                                                                | the adjectiv                                                                                                      | ves.                                                                                                   |  |
| adjective compar                                                                                                                                                                                                  |                                                                                             | rative                                                                                                                          | superlat                                                                                                          | superlative                                                                                            |  |
| old                                                                                                                                                                                                               |                                                                                             |                                                                                                                                 |                                                                                                                   |                                                                                                        |  |
| bad                                                                                                                                                                                                               |                                                                                             |                                                                                                                                 |                                                                                                                   |                                                                                                        |  |
| happy                                                                                                                                                                                                             |                                                                                             |                                                                                                                                 |                                                                                                                   |                                                                                                        |  |
| large                                                                                                                                                                                                             |                                                                                             |                                                                                                                                 |                                                                                                                   |                                                                                                        |  |
| interesting                                                                                                                                                                                                       |                                                                                             |                                                                                                                                 |                                                                                                                   |                                                                                                        |  |
| beautiful                                                                                                                                                                                                         |                                                                                             |                                                                                                                                 |                                                                                                                   |                                                                                                        |  |
| hot                                                                                                                                                                                                               |                                                                                             |                                                                                                                                 |                                                                                                                   |                                                                                                        |  |
| good                                                                                                                                                                                                              |                                                                                             |                                                                                                                                 |                                                                                                                   |                                                                                                        |  |
|                                                                                                                                                                                                                   |                                                                                             |                                                                                                                                 |                                                                                                                   |                                                                                                        |  |
| fat                                                                                                                                                                                                               |                                                                                             |                                                                                                                                 |                                                                                                                   | And                                                                                                    |  |
| fat<br>Mickey                                                                                                                                                                                                     |                                                                                             | r false?                                                                                                                        | Molly                                                                                                             |                                                                                                        |  |
| Mickey                                                                                                                                                                                                            | Molly                                                                                       | Max                                                                                                                             | Mick                                                                                                              | (                                                                                                      |  |
| Mickey<br>date of birth                                                                                                                                                                                           | Molly<br>02/03/17                                                                           | Max<br>05/11/15                                                                                                                 | Mick                                                                                                              | 4<br>4<br>4<br>4<br>4<br>4<br>7<br>7<br>18                                                             |  |
| date of birth<br>tricks                                                                                                                                                                                           | Molly<br>02/03/17<br>6                                                                      | Max<br>05/11/15<br>12                                                                                                           | Mick<br>10/04                                                                                                     | 4<br>4<br>4<br>4<br>4<br>4<br>4<br>7<br>7<br>18                                                        |  |
| date of birth<br>tricks<br>weight                                                                                                                                                                                 | Molly<br>02/03/17<br>6<br>4kg                                                               | Max<br>05/11/15<br>12<br>7kg                                                                                                    | Mick<br>IO/OC<br>6                                                                                                | <pre></pre>                                                                                            |  |
| date of birth<br>tricks                                                                                                                                                                                           | Molly<br>02/03/17<br>6                                                                      | Max<br>05/11/15<br>12                                                                                                           | Mick<br>10/04                                                                                                     | <pre></pre>                                                                                            |  |
| date of birth<br>tricks<br>weight<br>speed<br>Mickey can do more tricks                                                                                                                                           | Molly<br>02/03/17<br>6<br>4kg<br>fast<br>s than Max. T F                                    | Max<br>05/11/15<br>12<br>7kg<br>slow<br>Max is the younge                                                                       | Mick<br>10/00<br>6<br>12k<br>very<br>st dog.                                                                      | <pre>cey a/ 18 cg fast T F</pre>                                                                       |  |
| date of birth<br>date of birth<br>tricks<br>weight<br>speed<br>Mickey can do more tricks<br>Max is older than Molly.                                                                                              | Molly<br>02/03/17<br>6<br>4kg<br>fast<br>s than Max. T F<br>T F                             | Max<br>05/11/15<br>12<br>7kg<br>slow<br>Max is the younge<br>Molly is faster than                                               | Mick<br>Nick<br>10/04<br>6<br>12k<br>very<br>st dog.<br>n Max.                                                    | <pre>cey a/ 18 cg fast T F T F T F</pre>                                                               |  |
| date of birth         date of birth         tricks         weight         speed         Mickey can do more tricks         Max is older than Molly.         Molly is the heaviest dog.                             | Molly<br>02/03/17<br>6<br>4kg<br>fast<br>s than Max. T F<br>T F<br>T F                      | Max<br>05/11/15<br>12<br>7kg<br>slow<br>Max is the younge<br>Molly is faster that<br>Mickey is heavier t                        | Mick<br>Nick<br>10/00<br>6<br>12k<br>very<br>st dog.<br>n Max.<br>than Max.                                       | 4/18<br>cey<br>fast<br>T F<br>T F<br>T F<br>T F                                                        |  |
| date of birth         date of birth         tricks         weight         speed         Mickey can do more tricks         Max is older than Molly.         Molly is the heaviest dog.         Max is very clever. | Molly<br>02/03/17<br>6<br>4kg<br>fast<br>s than Max. T F<br>T F<br>T F<br>T F<br>T F        | Max<br>05/11/15<br>12<br>7kg<br>slow<br>Max is the younge<br>Molly is faster that<br>Mickey is heavier t<br>Molly is the fastes | Mick<br>Nick<br>10/00<br>6<br>12k<br>very<br>st dog.<br>n Max.<br>than Max.<br>t dog.                             | ary<br>ary<br>ary<br>ary<br>ary<br>ary<br>ary<br>ary<br>fast<br>T F<br>T F<br>T F<br>T F<br>T F<br>T F |  |
| date of birth<br>date of birth<br>tricks<br>weight<br>speed<br>Mickey can do more tricks<br>Max is older than Molly.<br>Molly is the heaviest dog.                                                                | Molly<br>02/03/17<br>6<br>4kg<br>fast<br>s than Max. T F<br>T F<br>T F<br>T F<br>T F<br>T F | Max<br>05/11/15<br>12<br>7kg<br>slow<br>Max is the younge<br>Molly is faster that<br>Mickey is heavier t                        | Mick<br>Mick<br>IO/OC<br>6<br>12k<br>very<br>st dog.<br>st dog.<br>than Max.<br>than Max.<br>t dog.<br>an Mickey. | 4/18<br>cey<br>fast<br>T F<br>T F<br>T F<br>T F                                                        |  |